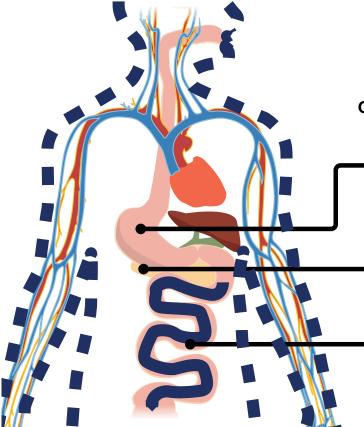

# **GUT PROTOCOL**

### Global intestinal is a multilevel support

### Optimize gastric acid level

- Prevents pathogenic overgrowth
- First line defense
- Essential for activation of the pancreas to secrete digestive enzyme
- polypeptides → amino acids (↓auto-immune reactivity)

### Targeted released Glutamine & cofactors Heal the mucosal lining and tight juction optimazing (pH 6-7)

- Linflammation
- Improve the synthesis of s IgA by the intestinal lymphocytes