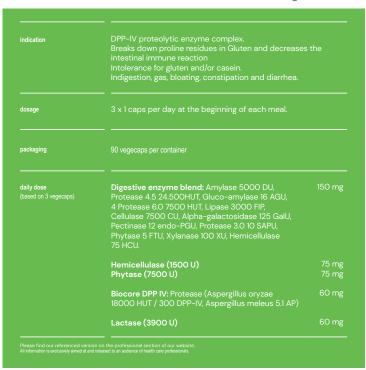

---------------------------|-----------------|--|
| dosage                | 3 x 10 - 20 drops per day at the start of each meal, dilute in water and swallow immediately. |                 |  |
| packaging             | 30 ml per bottle                                                                              |                 |  |
| composition           | Purified water                                                                                | 5,3 ml          |  |
| (amount per 30 drops) | Glycerol<br>Hydrochloric acid HCl 37%                                                         | 10 ml<br>2,7 ml |  |
|                       | Pepsine Pepsine                                                                               | 2,7 ml          |  |



## **Gluten DPP IV Complex**





### **Perm Plus Coated**

| indication                            | Rebuilding intestinal permeability and immunity with targeted released molecules.           |                  |
|---------------------------------------|---------------------------------------------------------------------------------------------|------------------|
| dosage                                | The first month: 3 x 2 tablets per day. Then take 3 x 1 tablet per day 20 min. before food. |                  |
| packaging                             | 90 tablets per container                                                                    |                  |
| composition<br>(amount per 3 tablets) | L-Glutamine                                                                                 | 975 mg